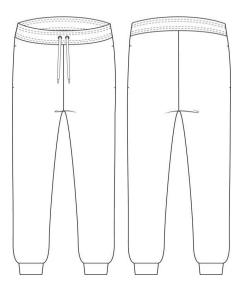

## **MEASUREMENT SPECIFICATION REPORT**

STYLE # 3727 - UNISEX JOGGER SWEATPANTS

## **FABRICATION**

52% COMBED AND RING-SPUN COTTON, 48% POLYESTER 60% COMBED AND RING-SPUN COTTON, 40% POLYESTER 90% COMBED AND RING-SPUN COTTON, 10% POLYESTER

Points of Measurement (inches) Waist Relaxed Front Rise of Waistband Inseam

| XS     | S      | М      | L      | XL     | 2XL    |
|--------|--------|--------|--------|--------|--------|
| 14 1/4 | 15     | 17     | 18 1/2 | 20     | 21 1/2 |
| 12 1/4 | 12 3/8 | 12 3/4 | 13 1/2 | 14 1/4 | 15     |
| 27 3/4 | 28     | 28 1/4 | 28 3/4 | 28 3/4 | 28 3/4 |